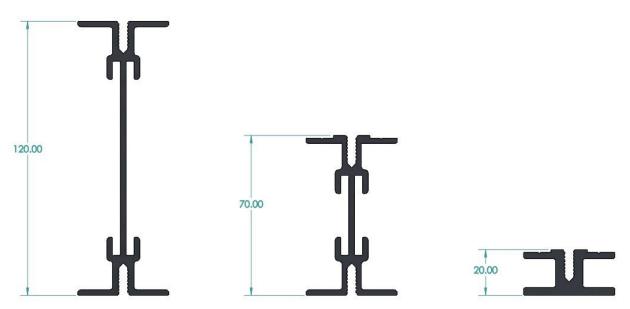

## Technical Data

|                                      | 20mm Beam          | 70mm Beam          | 120mm Beam         |
|--------------------------------------|--------------------|--------------------|--------------------|
| Fire rating (all metal construction) | A1—Non Combustible | A1—Non Combustible | A1—Non Combustible |
| Weight                               | 0.99 kg/m          | 1.47 kg/m          | 1.87 kg/m          |
| Material                             | Aluminium 6063 T6  | Aluminium 6063 T6  | Aluminium 6063 T6  |
| Beam Height                          | 20 mm              | 70 mm              | 120 mm             |
| Beam Width                           | 40 mm              | 40 mm              | 40 mm              |