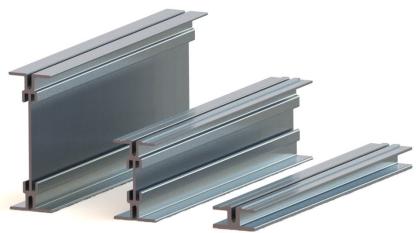

Mextru's base system come in 3 heights to cover all you base needs

Mextru are a leading manufacturer of aluminium decking. Our system being of all aluminium construction is fire resistant, very competitive, and has several unique features, including the best non-slip surface on the market, with virtually no maintenance required.

Aluminium Decking by Mextru is a complete decking system, with one of the most advanced, high strength substructure systems available on the market. The base structure is available in 3 standard heights to cover all your requirements, and all beam options are the same width, and use the same unique fixing system, which dramatically cuts down on-site installation time.