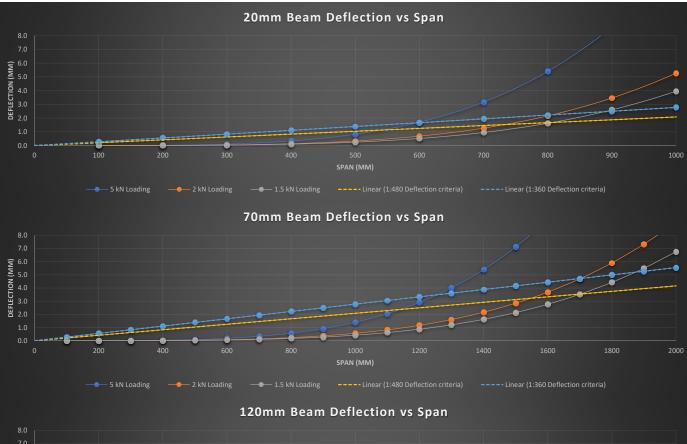

## Technical Data

|                                      | 20mm Beam          | 70mm Beam          | 120mm Beam         |
|--------------------------------------|--------------------|--------------------|--------------------|
| Fire rating (all metal construction) | A1—Non Combustible | A1—Non Combustible | A1—Non Combustible |
| Weight                               | 0.99 kg/m          | 1.47 kg/m          | 1.87 kg/m          |
| Material                             | Aluminium 6063 T6  | Aluminium 6063 T6  | Aluminium 6063 T6  |
| Beam Height                          | 20 mm              | 70 mm              | 120 mm             |
| Beam Width                           | 40 mm              | 40 mm              | 40 mm              |

Loading deflection (kN/m2) - Assumed to act on 2 beams