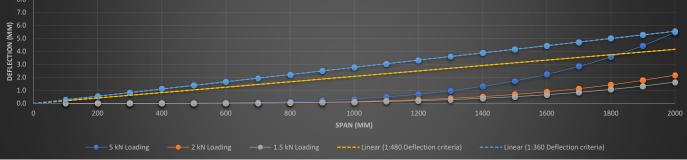

## Technical Data

|                                      | 20mm Beam          | 70mm Beam          | 120mm Beam         |
|--------------------------------------|--------------------|--------------------|--------------------|
| Fire rating (all metal construction) | A1—Non Combustible | A1—Non Combustible | A1—Non Combustible |
| Weight                               | 0.99 kg/m          | 1.47 kg/m          | 1.87 kg/m          |
| Material                             | Aluminium 6063 T6  | Aluminium 6063 T6  | Aluminium 6063 T6  |
| Beam Height                          | 20 mm              | 70 mm              | 120 mm             |
| Beam Width                           | 40 mm              | 40 mm              | 40 mm              |

Loading deflection (kN/m2) - Assumed to act on 2 beams