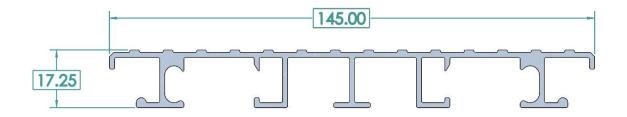

## 17mm Decking Board

Mextru's decking board comes in 3 colours as standard

Mextru's low profile 17mm decking board is fully fire rated and has been independently tested. Mextru's 17mm decking board is constructed from aluminium and has several unique features, including the best non-slip surface on the market.

## Technical Data

| Weight                | 9.74kg/m <sup>2</sup> (Boards only) |            |
|-----------------------|-------------------------------------|------------|
| Material              | Aluminium 6063 T6                   | EN755/9    |
| Slip resistance (Dry) | 65                                  | BS 7976-2  |
| Slip resistance (Wet) | 50                                  | BS 7976-2  |
| Shod ramp performance | 29.7º—R12 (Safe)                    | DIN 51130  |
| Fire classification   | A2 <sub>FL</sub> -s1                | EN 13501-1 |
|                       |                                     |            |