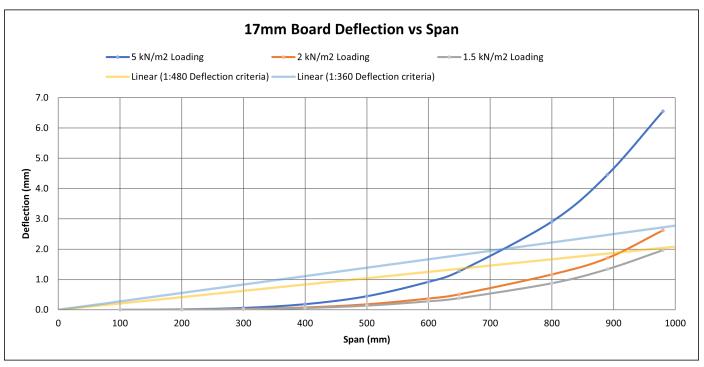

Loading deflection (kN / m<sup>2</sup>)

The deflection chart indicates the amount a decking board will deflect, between joists, when subject to a distributed load. Point loads will cause greater localized deflection of the boards.

Mextru recommends installing this 17mm low profile board on 600mm centers.

A2 Fire Rated

Recyclable

Mextru Limited, Unit 8 Hazel Road, Fourmarks, Hampshire GU34 5EY

www.mextru.com