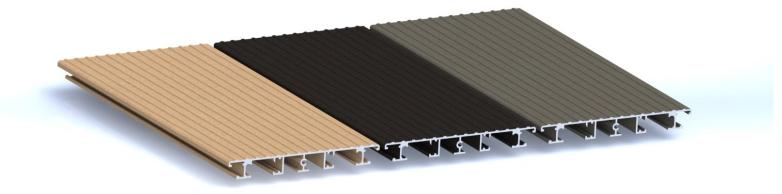

## 17mm Decking Board

Mextru's decking board comes in 3 colours as standard

Mextru's low profile 17mm decking board is fully fire rated and has been independently tested. Mextru's 17mm decking board is constructed from aluminium and has several unique features, including the best non-slip surface on the market.

The 17mm decking board, as with all Mextru decking boards, has been designed to be easy to install, virtually maintenance free and designed to last up to 40 years.

All Mextru's decking boards are designed to work in harmony with the Mextru Base system. The design of the base system simplifies the decking installation process, making installs quick and easy.